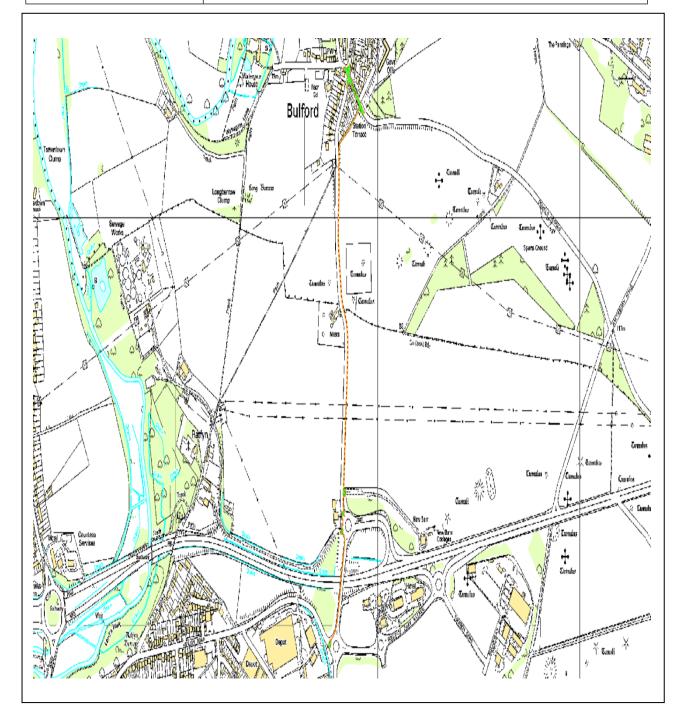

## REPORT TO THE SOUTH AREA PLANNING COMMITTEE

Report No. 1

| Application Number | 15/06930/FUL                                                                                                                                                         |
|--------------------|----------------------------------------------------------------------------------------------------------------------------------------------------------------------|
| Site Address       | From Salisbury Road, Bulford (north of junction with High Street)<br>to Salisbury Road, Amesbury at Folly Bottom (north of junction<br>with A303), Wiltshire SP4 9DT |
| Proposal           | The construction of a shared user path on agricultural land, including a ramp and stairs                                                                             |
| Case Officer       | Lucy Minting                                                                                                                                                         |